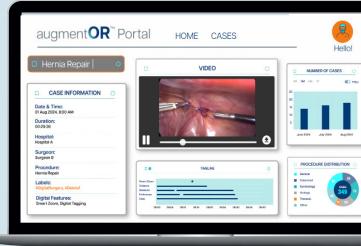

# **Streamline Procedures with Data-driven Insights**

The augmentOR Portal combines data analytics with surgical video libraries

Case

Analysis

Timeline of Actions

**Bookmarking** 

Instrument Utilization

Streamline procedures through informed planning and data-driven insights

# **Key Functionalities:**

- → Surgical Case Management Automatically capture and access videos with our state-of-the-art platform
- Video Access and Downloading Review and download high-quality videos for teaching or presenting case reviews
- → Cloud Storage Secure, on-demand access anywhere powered by Google Cloud
- Bookmarking Tag key cases for easy retrieval after surgery
- Intelligent Surgical Unit<sup>™</sup> Track and display the use of AI features to further refine your techniques
- Trend Analysis

Identify trends and changes in procedure time, instrument and digital feature usage to boost efficiency

- Access Case-Specific Data Receive valuable information about your cases, such as case volume and average procedure time for quality improvement
- $\rightarrow$  Timeline of Actions

Identify areas to enhance workflow by visualizing opportunities in the timeline view

# Instrument Utilization

Postoperative insights on instruments used compared to other surgeons globally to make improvements to your workflow

Access the augmentOR Portal at augmentorportal.com

Get in Touch at www.asensus.com/contact