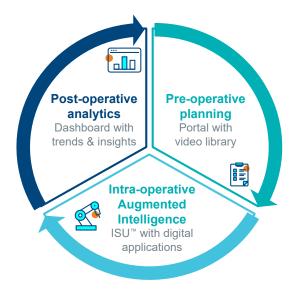

# Advancements in Performance-Guided Surgery<sup>™</sup>

With the launch of the augmentOR Portal, we are expanding our portfolio of real-time digital capabilities from intra-operative insights provided by the ISU<sup>™</sup> (Intelligent Surgical Unit<sup>™</sup>).

**Elevate Surgeon** 

**Expertise** 

Improve Surgical

**Efficiency and Quality** 

Streamline Decisions with Data-driven Insights

1

# **Elevate Surgeon Expertise**

Enhanced, continuous learning with data analysis and access to a surgical video library.

# Improve Surgical Efficiency and Quality

Digital solutions used intra-operatively strive to improve clinical workflows and patient outcomes.

# **Streamline Procedures with Data-driven Insights**

The augmentOR Portal combines data analytics with surgical video libraries

Case

Analysis

Timeline of Actions

**Bookmarking** 

Instrument Utilization

Streamline procedures through informed planning and data-driven insights